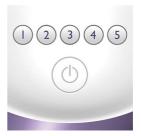

#### 5 light energy settings

Philips Lumea has five adjustable light energy settings to ensure gentle but effective treatment. Used correctly, Philips Lumea's IPL treatment is safe and gentle to use even on sensitive skin and sensitive body areas.