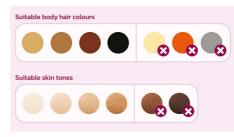

#### Suitable hair and skin types

Philips Lumea works effectively on (naturally) dark blonde, brown and black hairs. As with other light-based treatments, Philips Lumea is NOT effective on red, light-blonde or white/grey hair. This product is also NOT suitable for dark skin.

## **Skin Tone Sensor**

For extra safety the integrated skin tone sensor measures the treated skin complexion at the beginning of each session and occasionally

during the session. If it detects a skin tone that is too dark for this product it will automatically stop emitting pulses.