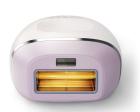

## **Skin Tone Sensor**

For extra safety the integrated skin tone sensor measures the treated skin complexion at the beginning of each session and occasionally

during the session. If it detects a skin tone that is too dark for this product it will automatically stop emitting pulses.

#### SmartSkin sensor

Philips Lumea Essential detects your skin tone and advises you on the suitable light energy setting