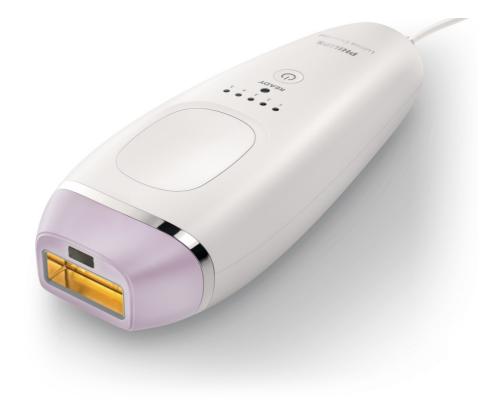

## **IPL** technology

Philips Lumea uses an innovative light-based technology called IPL (Intense Pulsed Light), derived from the technology used in professional beauty salons. Philips has adapted this technology for effective use in the safety and comfort of your own home. Philips worked closely with skin experts to develop this technology. For more than 10 years Philips carried out extensive consumer research on IPL technology with more than 2000 women.

#### 50% faster\*

Larger window with optimized design for faster treatment and better visibility\*