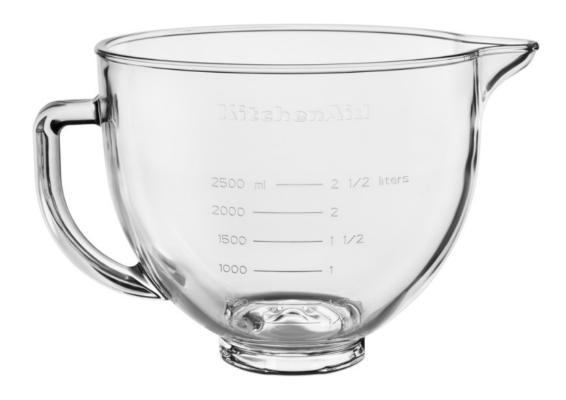

## 4.7 L Glass Bowl 5KSM5GB

- Give the kitchen a new look by personalizing the KitchenAid Stand Mixer with an elegant and functional glass bowl
   Easily keep an eye on the ingredients and
  - Easily keep an eye on the ingredients and monitor the progress
- 4.7 L glass bowl features a pour spout, comfortable handle and a silicone lid
   For a clean, easy transfer of ingredients
   Easy to read ingredient quantity marks
   moulded into the side of the bowl
- Microwave-, freezer- and dishwasher-safe
   To soften or melt butter and temper chocolate
   directly in the bowl, using the same bowl from
   start to finish
   Do more with less clean-up
- Designed exclusively to work with all KitchenAid 4.3 L and 4.8 L Tilt-Head Stand Mixers
   Versatile use

## KitchenAid Tilt-Head Stand Mixer Optional Accessory **4.7 L Glass Bowl** 5KSM5GB