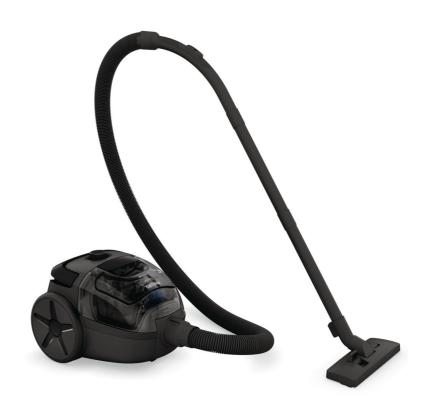

# Compact vacuum cleaner

The compact Philips vacuum cleaner for powerful cleaning. Easy to store, carry and maneuver thanks to its light weight and small size. Easy to empty dust container helps avoiding dust clouds. Experience the freedom to move.

# **Compact design**

- · Light weight and compact, giving you the freedom to move
- Small sized appliance for compact storage

## Light weight and compact

You can easily carry and roll the vacuum cleaner around when cleaning thanks to its light weight and small size.