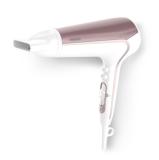

### Beautifully styled hair

- $\cdot$  3 heat and 2 speed settings for full control
- · Cool Shot sets your style
- ${\boldsymbol{\cdot}}$  Slim airflow concentrator for a perfect brushing
- $\cdot$  2200W of fast, high performance drying power
- Massaging diffuser to maximize volume & boosts curls
- Turbo boost for extra fast drying

# Easy to use

- 1.8m cord for maximum flexibility
- Easy storage hook for convenient storage

Easy storage hook

A rubberized hook can be found on the base of the handle. Use to store easily at home or if staying at a hotel.