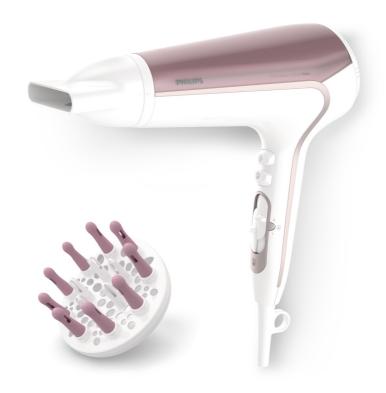

# 11mm narrow concentrator

The slim styling nozzle concentrate the flow of hair through the 11mm opening for precision styling on specific areas. Great for touch ups or to set your style.

#### **Massaging diffuser**

The asymmetric massaging diffuser has a unique asymmetric design that is contoured to the head, making it easier and more intuitive to use. The diffuser spreads the flow of air across the hair, drying hair more healthy, boosting volume and reducing frizz. The rubber pins can be used to massage and stimulate the scalp and improve hair vitality. For best results, hold close to the crown and root area and let the diffuser's massaging pins add bounce and shape curls.

#### **Features**

Foldable handle: No Dual voltage: No Ceramic coating: No Ion conditioning Diffuser

Nozzle / Concentrator Number of attachments: 2 Hanging loop Cool Shot

Travel Pouch included: No