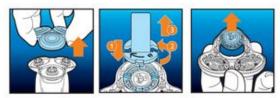

#### Simple replacement

1. Pull the shaving head holder off. 2. Place the retaining ring holder on the retaining ring, turn it anti-clockwise and lift it off the shaving head. 3. Replace the shaving heads with new ones. 4. Place the retaining ring on the shaving head using the holder and turn it clockwise to reattach. 5. Reattach the shaving head holder. 6. To reset the shaver, press and hold the on/off button for more than 5 seconds.