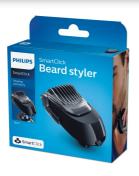

RQ111/50







# Show your style

### Expand your possibilities

Click-on Beard Styler complements your Philips SensoTouch or arcitec electric shaver, so you can create the style you want.

#### Easy to use

· Precision trimmer to create the fine details for your style

#### Trim + style + shave

- Beard and moustache comb with 5 length settings
- Upgrade your shaver for more styles

#### **Skin-friendly performance**

- · Clicks on and off with ease
- Rounded tips and comb prevent skin irritation



## Highlights

#### **Beard and moustache comb**



The beard and moustache comb allows you to maintain a perfect beard up to 5mm.

#### Easy click on, click off



Turn your shaver into a trimmer in 2 easy steps. 1. Lift the shaving head out of the shaver; 2. Click on the Beard Styler.

#### **Precisi