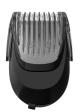

#### **Beard and moustache comb**

The beard and moustache comb allows you to maintain a perfect beard up to 5mm.