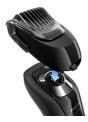

#### **Precision trimmer**

Simply remove the comb to use the precision trimmer with a 0.5mm stubble setting.