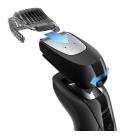

#### Easy click on, click off

Turn your shaver into a trimmer in 2 easy steps. 1. Lift the shaving head out of the shaver; 2. Click on the Beard Styler.