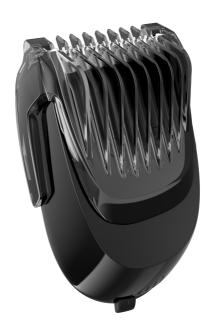

### Expand your possibilities

Click-on Beard Styler complements your Philips SensoTouch or arcitec electric shaver, so you can create the style you want.

#### Trim + style + shave

- Beard and moustache comb with 5 length settings
- Upgrade your shaver for more styles

#### **Beard and moustache comb**

The beard and moustache comb allows you to maintain a perfect beard up to 5mm.