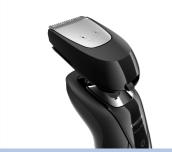

#### **Click-on Styler**

The Click-on Beard Styler is designed to trim whiskers extremely short while still protecting your skin.

#### **Upgrade your shaver**

The SmartClick beard styler attachment is compatible with all shaver ranges with the SmartClick system.