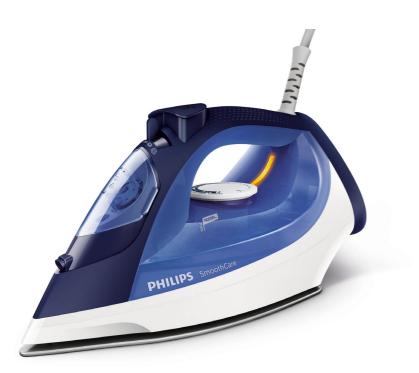

Steam 40g/min;160g steam boost Ceramic soleplate 2400 W

Philips Steam iron

### Iron with large watertank

Philips SmoothCare steam iron range has one of the largest watertanks there is for steam irons. Iron longer without refilling! Powerful steam will enable you to remove the tough creases easily.

#### **Comfortable ironing**

- Drip-stop system keeps your garments spotless while ironing
- Extra large 400 ml watertank needs less refilling

#### **Easily removes creases**

- Continuous steam output up to 40 g/min
- Steam boost up to 160 g
- Ceramic EasyFlow soleplate

#### Large watertank

Comfortable ironing with less refilling. The 400ml XL water tank allows longer ironing without refilling. The large buttons and comfortable steam slider are easily accessible and give you full control.

#### **Ceramic EasyFlow soleplate**

Ceramic EasyFlow soleplate is scratch resistant, glides well and is easy to clean.