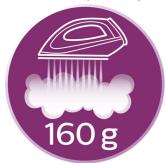

#### **Easily removes creases**

- Continuous steam output up to 40 g/min
- Steam boost up to 160 g
- Ceramic EasyFlow soleplate

#### Steam boost up to 160 g

The steam boost can be used for vertical steaming and tough creases.