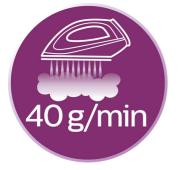

#### **Easily removes creases**

- Continuous steam output up to 40 g/min
- Steam boost up to 160 g
- Ceramic EasyFlow soleplate

#### Up to 40 g/min of steam

Philips steam iron with continuous steam output of up to 40 g/min gives you the perfect amount of steam to efficiently remove all creases.