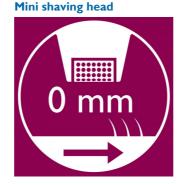

#### Precise trim & shave

- Click-on comb included to trim hairs to 3 mm length.
- Bikini trimming head precisely trims down hairs to 0.5 mm.
- Mini shaving head included for a clean look after trimming.

#### **Round trimming teeth**

Rounded hair removal cutting teeth work their magic so you can safely and effectively trim your bikini line. No nicks or cuts.

Beautifully bare in some bikini areas? After using the trimming head, use the mini shaving head for a beautifully bare shave.