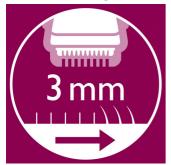

#### Precise trim & shave

- Click-on comb included to trim hairs to 3 mm length.
- Bikini trimming head precisely trims down hairs to 0.5 mm.
- Mini shaving head included for a clean look after trimming.

#### **Click-on trimming comb**

Play with lengths! Click-on the trimming comb to the trimming head and precisely trim your hair to 3 mm length.