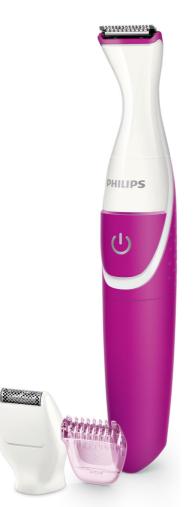

### Trim, shave & style

Fed up with skin irritations, nicks and cuts? Keep your bikini line in perfect shape and enjoy flawless results with the Philips BikiniGenie trimmer. It's the safe and easy way to trim, shape and style the hair down there.

#### Precise trim & shave

- Click-on comb included to trim hairs to 3 mm length.
- Bikini trimming head precisely trims down hairs to 0.5 mm.
- Mini shaving head included for a clean look after trimming.

#### Bikini trimmer Trim, shave & style Wet & dry, Bikini trimming head, Click-on comb and shaving head