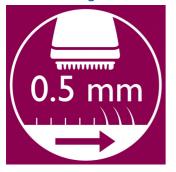

#### Precise trim & shave

- Click-on comb included to trim hairs to 3 mm length.
- Bikini trimming head precisely trims down hairs to 0.5 mm.
- Mini shaving head included for a clean look after trimming.

#### **Bikini trimming head**

For an even groomed look, the bikini trimming head trims down the hair to  $0.5\ \text{mm}.$ 