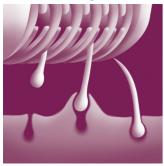

#### **Beautiful smooth skin**

- Gentle tweezing discs remove hairs without pulling the skin
- Remove hairs as short as 0.5mm

#### **G**entle tweezing discs

This epilator has gentle tweezing discs to remove hairs as short as 0.5mm without pulling the skin.