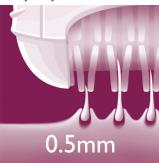

#### **Beautiful smooth skin**

- Gentle tweezing discs remove hairs without pulling the skin
- Remove hairs as short as 0.5mm

#### **G**entle tweezing discs

This epilator has gentle tweezing discs to remove hairs as short as 0.5mm without pulling the skin.

#### Unique epilation discs

Unique epilation discs remove hairs as short as 0.5mm.