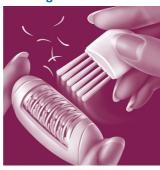

#### **Cleaning Brush**

Small cleaning brush to remove loose hairs from the epilator discs.