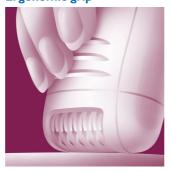

### Ergonomic grip

The rounded shape fits perfectly in your hand for comfortable hair removal