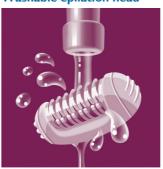

#### Washable epilation head

This epilator has a washable epilation head. The head can be detached and cleaned under running water for better hygiene