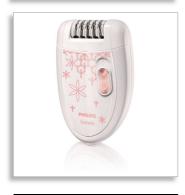

# Simply smooth for longer

Fast and gentle corded epilator

Enjoy long lasting smoothness with Philips Satinelle epilator. Gently removes hairs, as short as 0.5mm, from the root. For hair free skin up to four weeks. Includes a small cleaning brush.