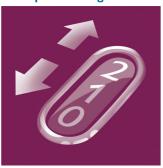

#### Two speed settings

Extra speed setting for thin hairs and difficult to reach areas