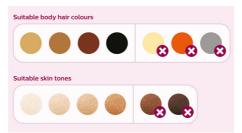

### Suitable hair and skin types

Philips Lumea works effectively on (naturally) dark blonde, brown and black hairs. As with other light-based treatments, Philips Lumea is NOT effective on red, light-blonde or white/ grey hair. This product is also NOT suitable for dark skin.