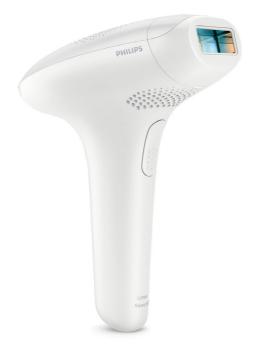

Philips Lumea Advanced IPL - Hair removal device For use on body 15 minutes to treat lower legs >250,000 lamp flashes Extra long cord

## IPL - Hair removal device For use on body 15 minutes to treat lower legs, >250,000 lamp flashes, Extra long cord

SC1995/60