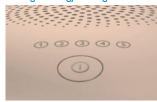

#### Five light energy settings

Philips Lumea has five adjustable light energy settings to ensure gentle but effective treatment. Used correctly, Philips Lumea's IPL treatment is safe and gentle to use even on sensitive skin and sensitive body areas.

#### Slide and Flash mode

Main application mode enables sliding motion for more convenient and continuous application.