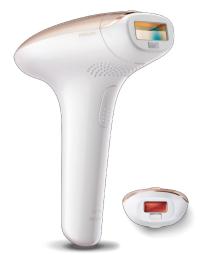

IPL - Hair removal device

- For use on body and face
- 15 minutes to treat lower legs
- >250,000 lamp flashes
- Extra-long cord

SC1997/60

#### Lumea Advanced