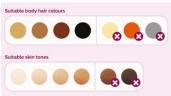

# Suitable hair and skin types

Philips Lumea works effectively on (naturally) dark blonde, brown and black hairs. As with other light-based treatments, Philips Lumea is NOT effective on red, light-blonde or white/grey hair. This product is also NOT suitable for dark skin.