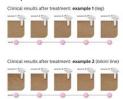

#### Effortlessly effective

Our clinical studies have shown significant hair reduction in as little as four fortnightly treatments resulting in smooth hair free skin. To maintain these results, simply repeat the treatment when needed. Time between treatments may vary based on your individual hair regrowth. - To enlarge this picture, please click on the image in the image gallery on the top of this page