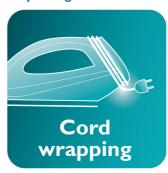

#### Easy storage

The cord can be wrapped around the heel rest, so that the appliance is easy to store.