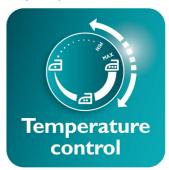

#### Easy temperature control

An elevated temperature control is easy to operate and precise. You will always have the right temperature for your garment.