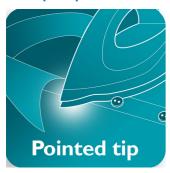

#### **Comfortable ironing**

- Slim tip soleplate reaches easily in tricky areas
- Button groove speeds up ironing along buttons and seams
- · Comfortable handle with texturing for easy grip
- Cord winder for easy cord storage
- The light weight iron helps to iron with less effort

### Slim tip soleplate

The slim tip of the soleplate allows to reach easily in the most tricky areas, such as between the buttons, when making pleats and in the corners.