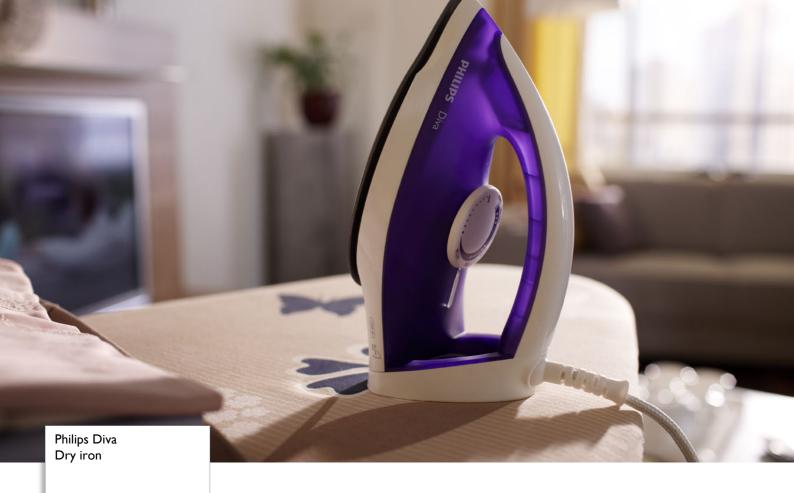

# Easy to use and Long lasting

Diva is the new Philips dry iron with the slim tip soleplate, which reaches easily in the trickiest places. Comfortable handle with texturing and large and easy temperature control make the iron easy to use.

#### **Comfortable ironing**

- Slim tip soleplate reaches easily in tricky areas
- Button groove speeds up ironing along buttons and seams
- · Comfortable handle with texturing for easy grip
- Cord winder for easy cord storage
- The light weight iron helps to iron with less effort

#### **Full control**

- Easy temperature control
- Temperature light indicates when the iron is hot enough