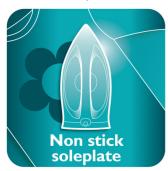

#### Easy gliding on all fabrics

• Non-stick soleplate coating

### Non-stick soleplate

The soleplate of your Philips iron is coated with a special non-stick layer for good gliding performance on all fabrics.