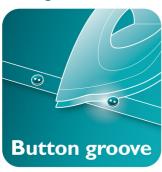

#### **Button groove**

Button groove speeds up ironing along buttons and seams.

### Slim tip soleplate

The slim tip of the soleplate allows to reach easily in the most tricky areas, such as between the buttons, when making pleats and in the corners.