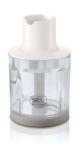

### Prepare ingredients any way you like

• Chopper to chop herbs, nuts, cheese, chocolate and onions

## **Compact chopper accessory**

With the Philips hand blender's compact chopper accessory you can chop herbs, nuts, cheese, chocolate and onions.

#### **Accessories**

- Beaker: 0.5 L
- · Chopper: Compact chopper