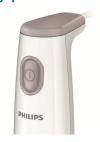

Philips Daily Collection Hand blender with ProMix blending technology

550 W, metal bar

HR1605/01

#### Easy to use

- 2-button release system to easily remove the blending bar
- Single switch
- · Slim-grip to fit any hand

#### 2-button release system

With the Philips hand blender's 2-button release system it is easy to remove the blending bar for easy cleaning.

#### Single switch

Single switch for easy use.

# Slim-grip

The Daily Collection Hand blender has a slim-grip to fit any hand.