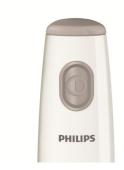

#### Easy to use

- 2-button release system to easily remove the blending bar
- Single switch
- · Slim-grip to fit any hand

#### Single switch

Single switch for easy use.

# Slim-grip

The Daily Collection Hand blender has a slim-grip to fit any hand.