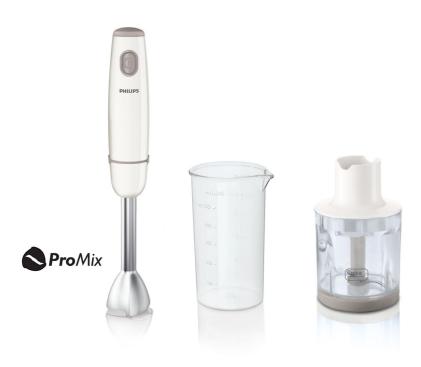

# For perfectly blended soups and chopped herbs

The Philips Daily Collection Hand blender combines 550 Watt power with a uniquely designed blending foot and chopper accessory. Providing a wonderfully smooth result for soups and chopped herbs. Preparing healthy food has never been so easy!

### Prepare ingredients any way you like

• Chopper to chop herbs, nuts, cheese, chocolate and onions

## **Compact chopper accessory**

With the Philips hand blender's compact chopper accessory you can chop herbs, nuts, cheese, chocolate and onions.

#### **Accessories**

- Beaker: 0.5 L
- · Chopper: Compact chopper

#### **Design specifications**

- Colour(s): White
- Material bar: Metal
- Material housing: PP and rubber
- Material beaker: SAN
- Material blade: Stainless steel